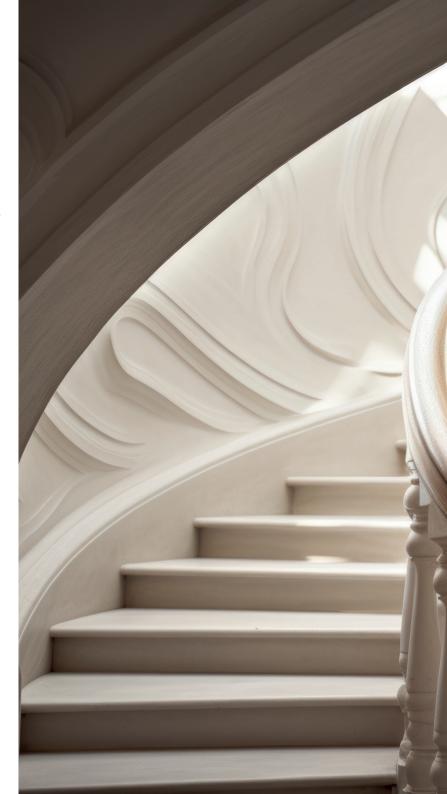

## Water-based coatings for interior staircases

### For all wood,

in all colours, smooth

## and embossed finishings.

*A step forward* water-based products for wooden staircases contain latest-generation urethane-acrylate binders and low emissions of volatile organic compounds.