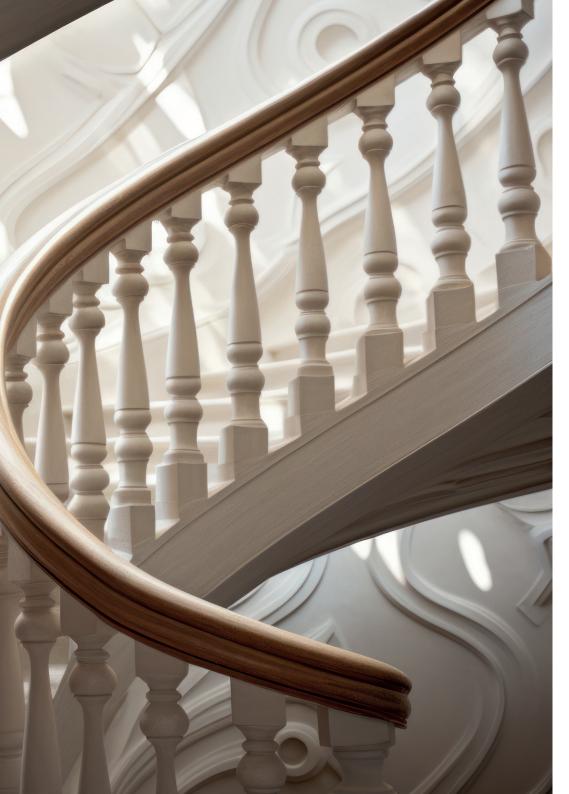

## Solvent-based coatings for interior staircases

## For all woods, in all colours.

*A step forward* solvent-based products are made from controlled raw materials and improved by highperformance acrylic resins.