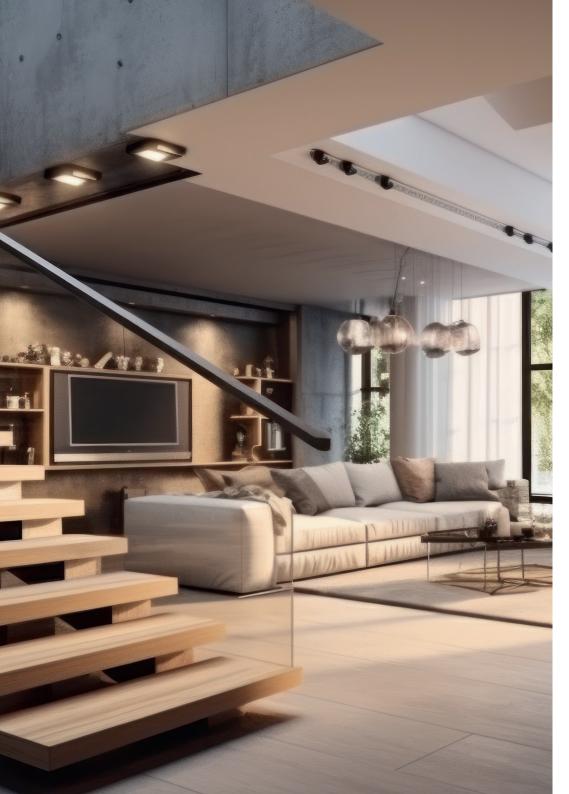

Contemporary wooden staircases are no longer simply crossings of overlapping spaces. They are increasingly the core of the furniture system. Valuable woodworks that express style and personality of a space. On the strength of this knowledge and the daily collaboration with leading international furniture designers, Renner Italia laboratories have realised the programme *A step forward*. It provides the best anti-abrasion, anti-scratch and anti-stain requirements, while maintaining a constant focus on aesthetics.

*A step forward* is in fact the advanced coating system that combines beauty and durability. Not to mention the concern for environment and health: these products are free of formaldehyde and pentachlorophenol.